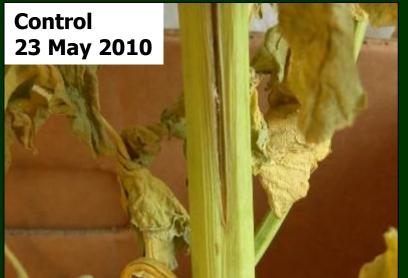

ECTS OF ENERGEN FULHUM® PLUS:**

#### **ROOT FORMATION AND KEEPING ROOTS DRY**

#### **INCREASES INTAKE AND USE OF N NUTRITION.**

### **INCREASES RESISTANCE TO DROUGHT.**

## **ENERGEN FRUKTUS PLUS**

EGT system spol. s r.o.

GENERALLY FOR ALL CROPS DURING BUDDING, FLOWERING, SEED AND FRUIT GROWTH. Crops - grapevine, fruit trees, rape, cereals, maize, sunflower, hop...



MAIN EFFECTS OF ENERGEN FRUKTUS: REDUCES NL CONTENT IN CEREAL SEEDS (MALTING BARLEY) HIGH EFFECT AGAINST DROUGHT INCREASES SEED AND FRUIT SIZE. FORMATION OF SUGAR, AROMATIC SUBSTANCES, EXTRACTS.



#### Performance of Photosystem II on a hot and dry day.



#### Example of adaptogenic effect against drought in rape.



#### **Example of adaptogenic effect against drought in rape in 2010.**

#### Control 23 May 2010









## **ENERGEN CLEANSTORM B**



#### **UNIVERSAL FOR ALL CROPS AFFECTED BY FUNGAL DISEASES**



















#### **MAIN EFFECTS OF ENERGEN CLEANSTORM B:**

- **CONTAINS BORON**
- WETTING AND ADHESIVE EFFECT
- **SUPPORTING FUNGICIDE EFFECT.**
- **INCREASES INTAKE AND PROCESSING OF N**
- **ENHANCED EFFECT AGAINST COLD, FROST AND DROUGHT**
- **INCREASES SEED AND FRUIT SIZE.**
- FORMATION OF SUGAR, AROMATIC SUBSTANCES, EXTRACTS.

## **ENERGEN ALGAN**

Intended universally for the whole plant vegetation - from germination to seed formatio UNDER THE LAW, ALGAN IS A TYPE PRODUCT INTENDED FOR ECOLOGICAL AGRICULTURE IN THE EU



**MAIN EFFECTS OF ENERGEN ALGAN:** 

**ROOT FORMATION, KEEPING ROOTS DRY** 

**INCREASES INTAKE AND USE OF N NUTRITIC** 

**INCREASES RESISTANCE TO DROUGHT.** 



#