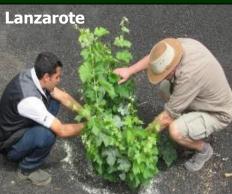

#### UKRAINE, SERBIA, POLAND, BELARUS, CROATIA, KAZAKHSTAN, GEORGIA, LANZAROTE

**POLAND** – control on the left

Info films on Lanzarote at Youtube channel – ENERGEN CZ