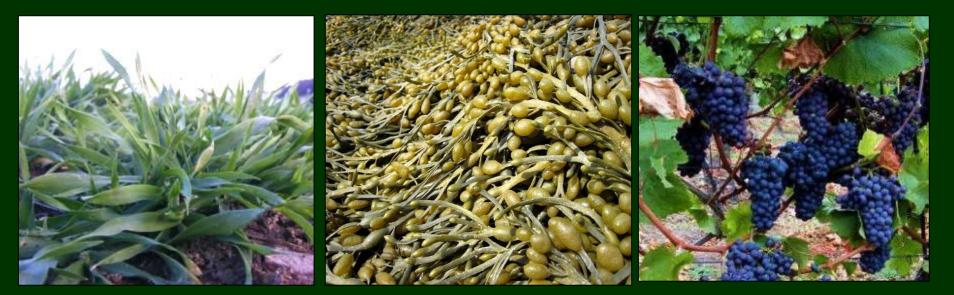

## **ENERGEN FRUKTUS PLUS**

EGT system spol. s r.o.

GENERALLY FOR ALL CROPS DURING BUDDING, FLOWERING, SEED AND FRUIT GROWTH. Crops - grapevine, fruit trees, rape, cereals, maize, sunflower, hop...

MAIN EFFECTS OF ENERGEN FRUKTUS: REDUCES NL CONTENT IN CEREAL SEEDS (MALTING BARLEY) HIGH EFFECT AGAINST DROUGHT INCREASES SEED AND FRUIT SIZE. FORMATION OF SUGAR, AROMATIC SUBSTANCES, EXTRACTS.