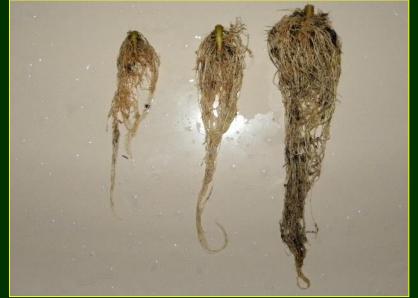

#### **ROOT FORMATION AND KEEPING ROOTS DRY**

**ROOT FORMATION, KEEPING ROOTS DRY** 

**INCREASES INTAKE AND USE OF N NUTRITIC** 

**INCREASES RESISTANCE TO DROUGHT.** 